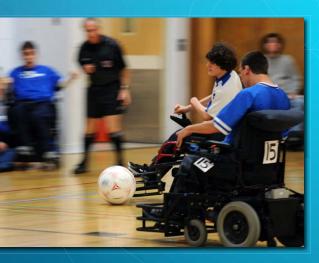

## POWER CLINIC

Are you a wheelchair user?

Do you want to play a competitive sport?

Power Soccer is the first competitive team sport designed and developed specifically for power wheelchair users. These participants include persons with quadriplegia, multiple sclerosis, muscular dystrophy, cerebral palsy, head trauma, stroke, spinal cord injury and other disabilities.