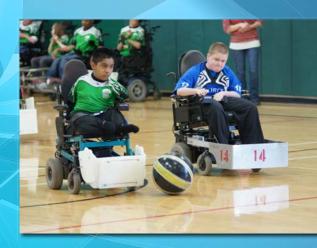

## POWER CLINIC

Are you a wheelchair user?

Do you want to play a competitive sport?

Power Soccer is the first competitive team sport designed and developed specifically for power wheelchair users. These participants include persons with quadriplegia, multiple sclerosis, muscular dystrophy, cerebral palsy, head trauma, stroke, spinal cord injury and other disabilities.