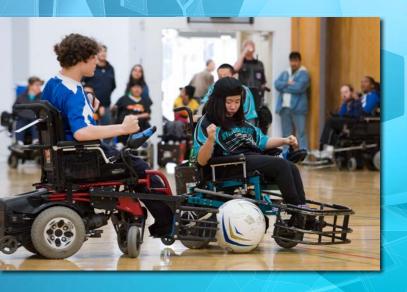

## POWER CLINIC

Are you a wheelchair user?

Do you want to play a competitive sport?

Power Soccer is the first competitive team sport designed and developed specifically for power wheelchair users. These participants include persons with quadriplegia, multiple sclerosis, muscular dystrophy, cerebral palsy, head trauma, stroke, spinal cord injury and other disabilities.